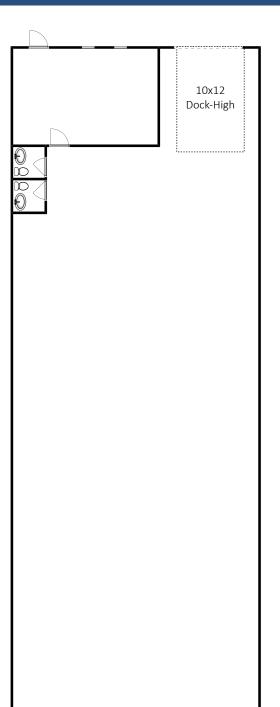

## DIMENSIONS AND LAYOUT MAY YARY FROM ACTUAL BUILD OUT.

| Unit: | SF:   | Base Rent: | Monthly Rent: | Annual Increase: | Lease Type: |
|-------|-------|------------|---------------|------------------|-------------|
| 2055  | 3,600 | \$8.40     | \$3,528       | 5.00%            | \$3.36 NNN  |