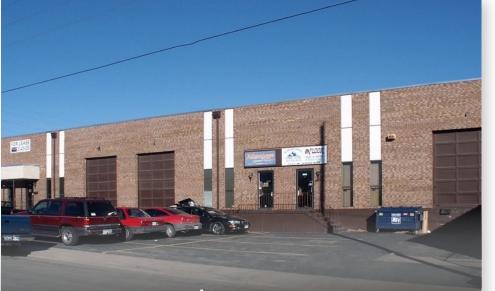

### **PROPERTY OVERVIEW**

The property is a 14,250 SF multi-tenant industrial warehouse building located at 2045-2075 W Amherst Ave. The building has been very well-maintained by the landlord and features: 18' clear height free span warehouse, 10' x 12' dock high loading, I-1 zoning, and 5% office build out. This is a great Central Metro location and there is space available from 3,600 SF to 14,250 SF with both dock-high loading. The property is well located in Denver's Lower South Central Submarket at 2055-2075 W Amherst Ave and provides great access to Santa Fe Drive, Hampden Avenue and I-25. This desirable Central location has convenient access to all points in the Metro Area as well as the conveniences and services of Evans Avenue and Federal Boulevard.

#### **PROPERTY HIGHLIGHTS**

- Well Maintained and Updated Property
- Experienced and Responsive, Local Management
- Desirable Central Submarket
- Competitive and Affordable Lease Rates
- Convenient Access to Santa Fe Dr via Evans Ave and Dartmouth Ave
- Great Central Metro Location For Distribution or Service Company