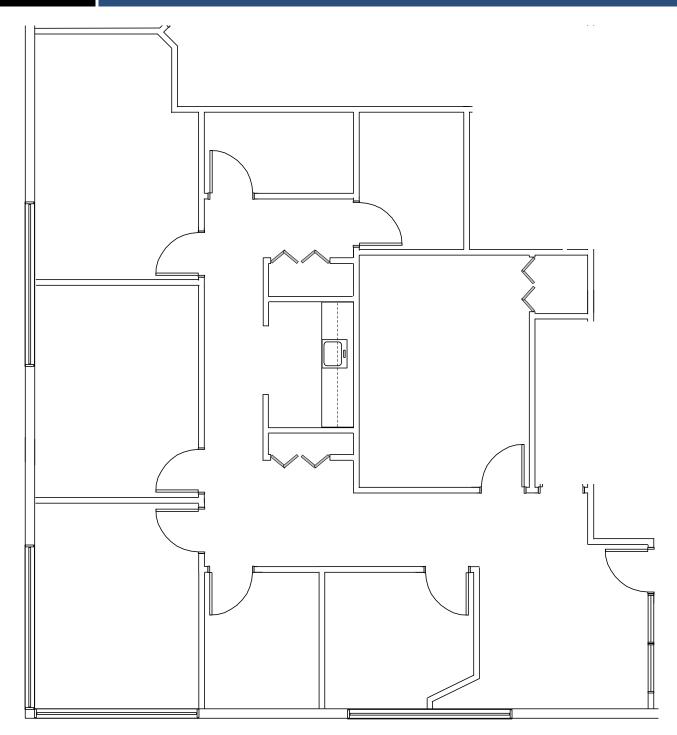

## DIMENSIONS AND LAYOUT MAY VARY FROM ACTUAL BUILD OUT.

| Suite | SF    | Base Rent         | Monthly Rent      | Annual Increase | Lease Type   |
|-------|-------|-------------------|-------------------|-----------------|--------------|
| 110   | 1,888 | \$11.50 - \$12.50 | \$1,809 - \$1,967 | \$0.50          | Full Service |