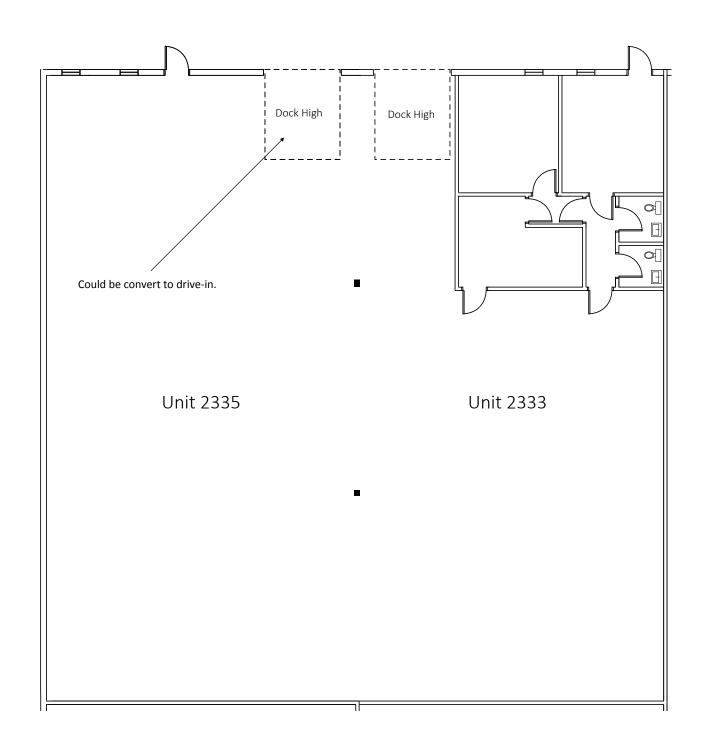

## Zuni Industrial Building 2610-2628 S Zuni St | Englewood, CO 80110

## DIMENSIONS AND LAYOUT MAY VARY FROM ACTUAL BUILD OUT.

| Unit      | SF    | Base Rent        | Monthly Rent      | Annual Increase | Lease Type |
|-----------|-------|------------------|-------------------|-----------------|------------|
| 2335-2333 | 7,000 | \$9.00 - \$10.00 | \$7,204 - \$7,788 | 5.00%           | \$3.35 NNN |