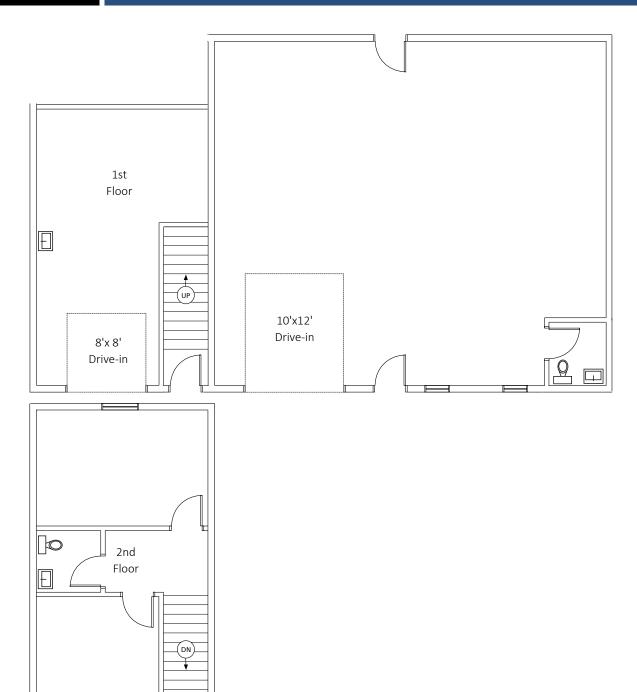

## Custer Industrial Building 1131-1135 W Custer Pl | Denver, CO 80223

## DIMENSIONS AND LAYOUT MAY VARY FROM ACTUAL BUILD OUT. SUBLEASE 7/31/2025

| Suite | SF    | Base Rent | Monthly Rent | Annual Increase | Lease Type |
|-------|-------|-----------|--------------|-----------------|------------|
| 1135  | 3,200 | \$9.45    | \$3,842.67   | 5.00%           | \$4.96 NNN |