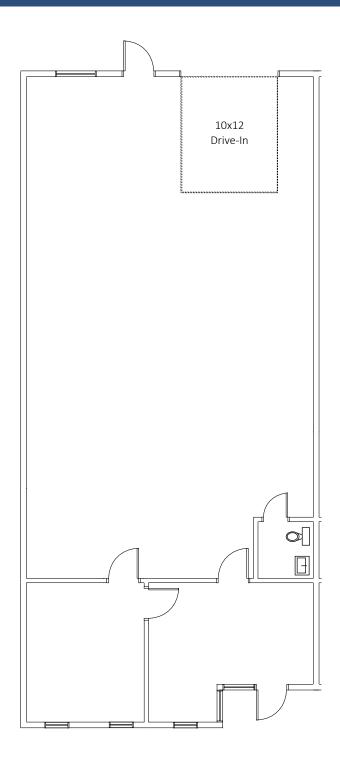

## DIMENSIONS AND LAYOUT MAY VARY FROM ACTUAL BUILD OUT.

| Unit:  | SF:   | Base Rent: | Monthly Rent: | Annual Increase: | Lease Type: |
|--------|-------|------------|---------------|------------------|-------------|
| 2065 B | 2,050 | \$10.15    | \$2,422       | 5.00%            | \$4.03 NNN  |