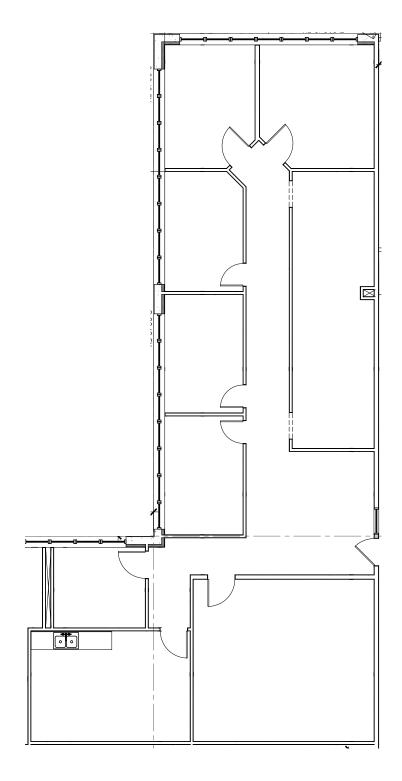

## DIMENSIONS AND LAYOUT MAY VARY FROM ACTUAL BUILD OUT.

| Suite | SF    | Base Rent         | Monthly Rent      | Annual Increase | Lease Type          |
|-------|-------|-------------------|-------------------|-----------------|---------------------|
| 100   | 2,536 | \$17.00 - \$18.00 | \$3,593 - \$3,804 | \$0.50          | <b>Full Service</b> |