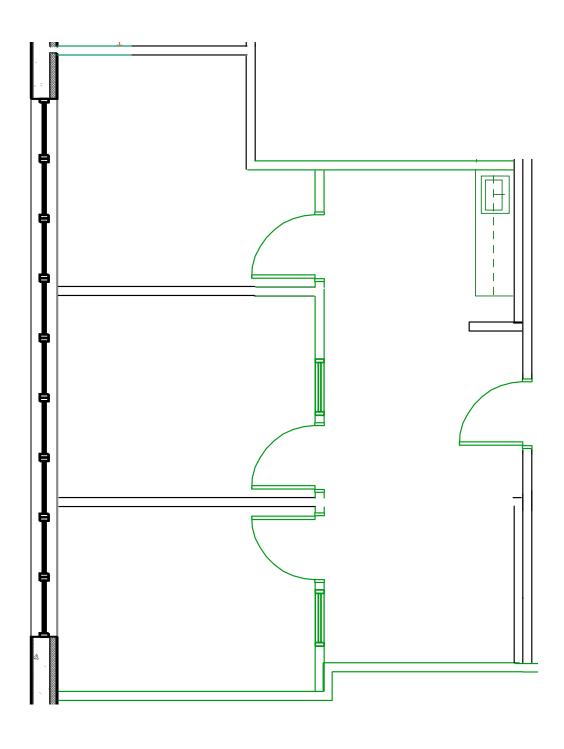

## DIMENSIONS AND LAYOUT MAY VARY FROM ACTUAL BUILD OUT.

| Suite | SF  | Base Rent         | Monthly Rent      | Annual Increase | Lease Type   |
|-------|-----|-------------------|-------------------|-----------------|--------------|
| 105 C | 916 | \$18.00 - \$19.00 | \$1,374 - \$1,450 | \$0.50          | Full Service |