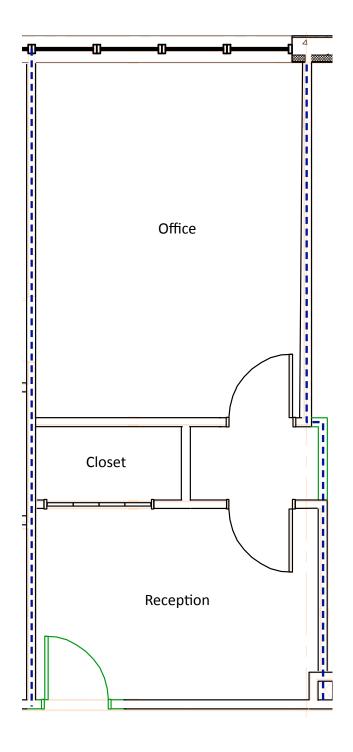

## DIMENSIONS AND LAYOUT MAY VARY FROM ACTUAL BUILD OUT.

| Suite | SF  | Base Rent         | Monthly Rent  | Annual Increase | Lease Type   |
|-------|-----|-------------------|---------------|-----------------|--------------|
| 208   | 485 | \$18.00 - \$19.00 | \$728 - \$768 | \$0.50          | Full Service |