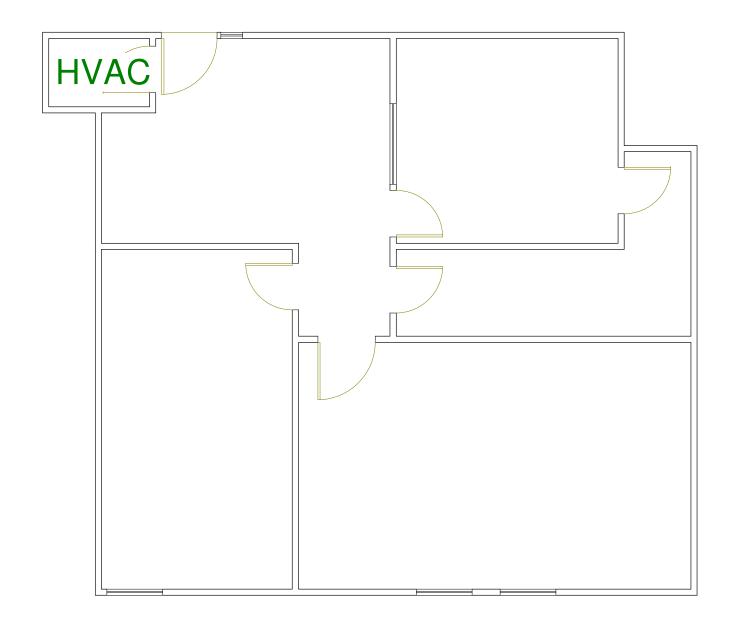

## DIMENSIONS AND LAYOUT MAY VARY FROM ACTUAL BUILD OUT.

| Suite | SF    | Base Rent         | Monthly Rent      | Annual Increase | Lease Type   |
|-------|-------|-------------------|-------------------|-----------------|--------------|
| 1200  | 1,040 | \$16.00 - \$18.00 | \$1,387 - \$1,560 | \$0.50          | Full Service |