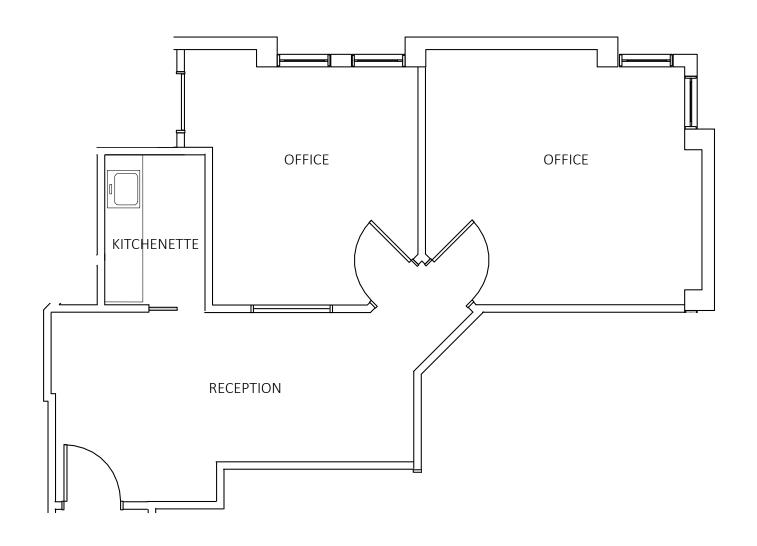

## DIMENSIONS AND LAYOUT MAY VARY FROM ACTUAL BUILD OUT.

| Suite | SF  | Base Rent         | Monthly Rent  | Annual Increase | Lease Type   |
|-------|-----|-------------------|---------------|-----------------|--------------|
| 3900  | 600 | \$19.00 - \$19.50 | \$950 - \$975 | \$0.50          | Full Service |