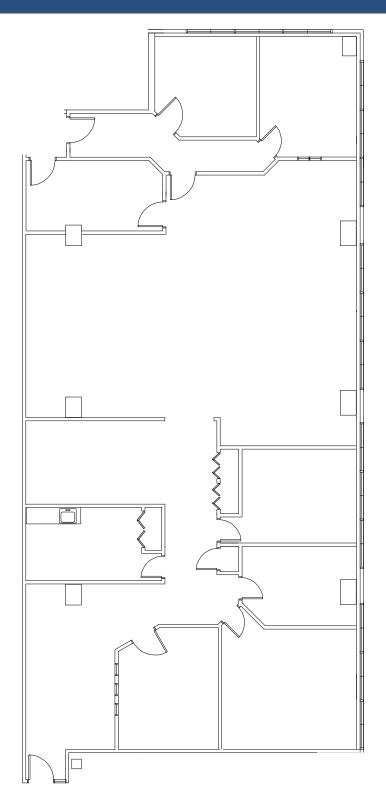

DIMENSIONS AND LAYOUT MAY VARY FROM ACTUAL BUILD OUT.

| Suite<br>155 | SF<br>3,758                                                                                   | Base Ren<br>\$16.00 - | -                                                       | Monthly<br>\$5,011                                           |                                                                            | Annual Increa<br>\$0.50                                                                                                    | ase Lease Type<br>Full Service                                                       |
|--------------|-----------------------------------------------------------------------------------------------|-----------------------|---------------------------------------------------------|--------------------------------------------------------------|----------------------------------------------------------------------------|----------------------------------------------------------------------------------------------------------------------------|--------------------------------------------------------------------------------------|
| CONTAC       | T: Scott L Fischer<br>Senior Broker<br>O: 303.512.1158<br>C: 303.882.8622<br>sfischer@uniquep |                       | reliable; howey<br>warranties or re<br>thereof. The pre | ver, Unique<br>presentations<br>esentation on<br>, changes o | Properties ma<br>s as to the comp<br>this property is<br>f price, or condi | ed a sources believed<br>likes no guarantees,<br>oleteness or accuracy<br>submitted subject to<br>itions, prior to sale or | $ \underbrace{ \underbrace{ U }_{P \ R \ O \ P \ E \ R \ T \ I \ E \ S } } ^{\sim} $ |