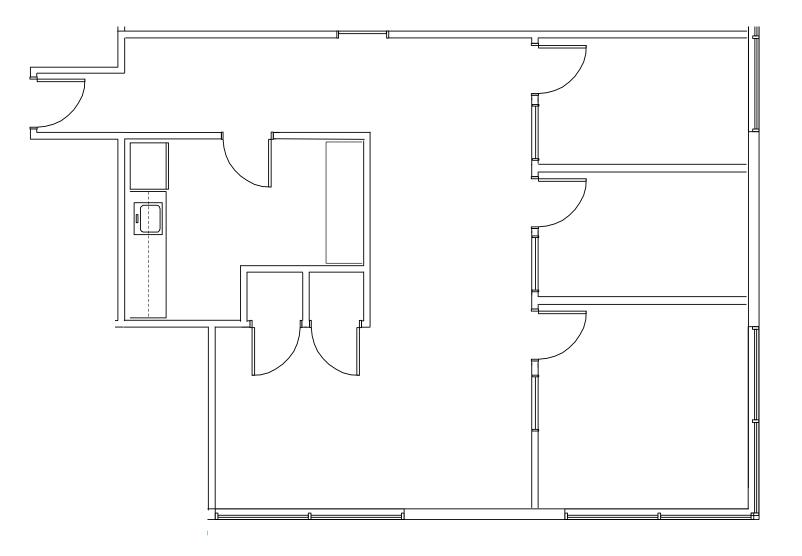

## DIMENSIONS AND LAYOUT MAY VARY FROM ACTUAL BUILD OUT.

| Suite | SF    | Base Rent         | Monthly Rent      | Annual Increase | Lease Type   |
|-------|-------|-------------------|-------------------|-----------------|--------------|
| 200   | 1,398 | \$11.95 - \$12.95 | \$1,392 - \$1,509 | \$0.50          | Full Service |