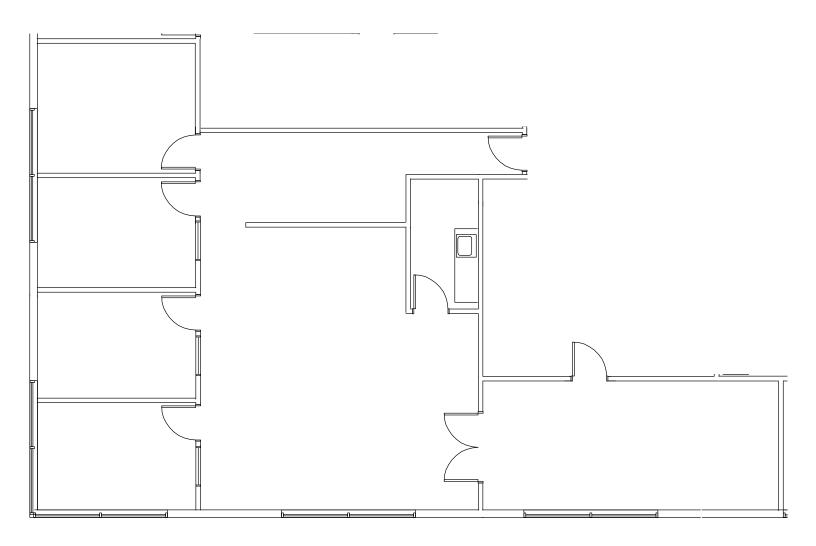

## DIMENSIONS AND LAYOUT MAY VARY FROM ACTUAL BUILD OUT.

| Suite | SF    | Base Rent         | Monthly Rent      | Annual Increase | Lease Type   |
|-------|-------|-------------------|-------------------|-----------------|--------------|
| 220   | 1,778 | \$11.95 - \$12.95 | \$1,771 - \$1,919 | \$0.50          | Full Service |