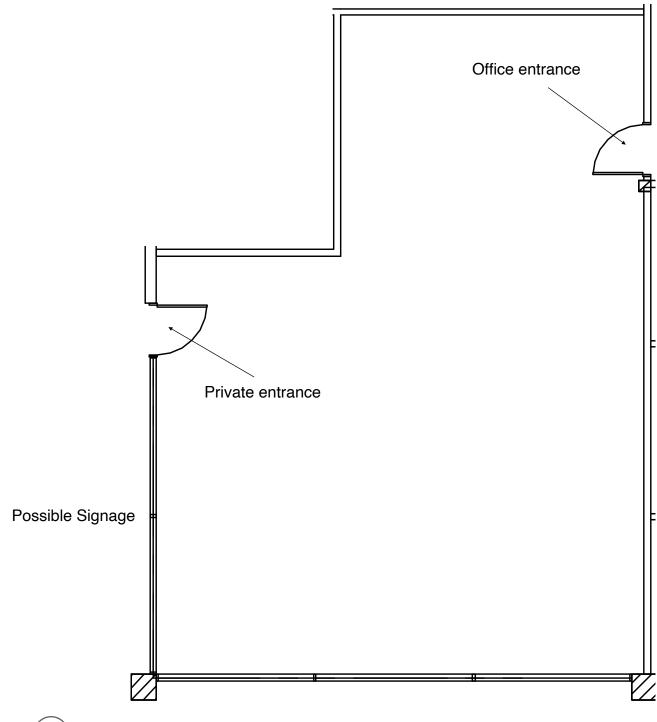

## DIMENSIONS AND LAYOUT MAY VARY FROM ACTUAL BUILD OUT.

| Suite | SF    | Base Rent         | Monthly Rent      | Annual Increase | Lease Type   |
|-------|-------|-------------------|-------------------|-----------------|--------------|
| 107   | 1,152 | \$17.00 - \$19.00 | \$1,632 - \$1,824 | \$0.50          | Full Service |