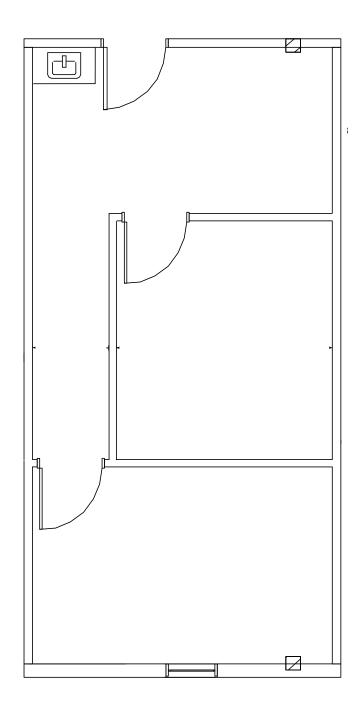

## DIMENSIONS AND LAYOUT MAY VARY FROM ACTUAL BUILD OUT.

| Suite | SF  | Base Rent         | Monthly Rent  | Annual Increase | Lease Type   |
|-------|-----|-------------------|---------------|-----------------|--------------|
| 203   | 505 | \$17.00 - \$18.00 | \$715 - \$758 | \$0.50          | Full Service |