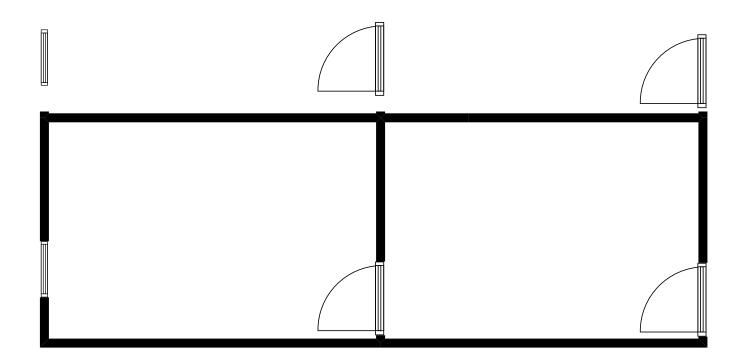

## Floor 1

## DIMENSIONS AND LAYOUT MAY VARY FROM ACTUAL BUILD OUT.

| Suite | SF  | Base Rent         | Monthly Rent  | Annual Increase | Lease Type   |
|-------|-----|-------------------|---------------|-----------------|--------------|
| 302   | 350 | \$18.00 - \$19.00 | \$525 - \$554 | \$0.50          | Full Service |