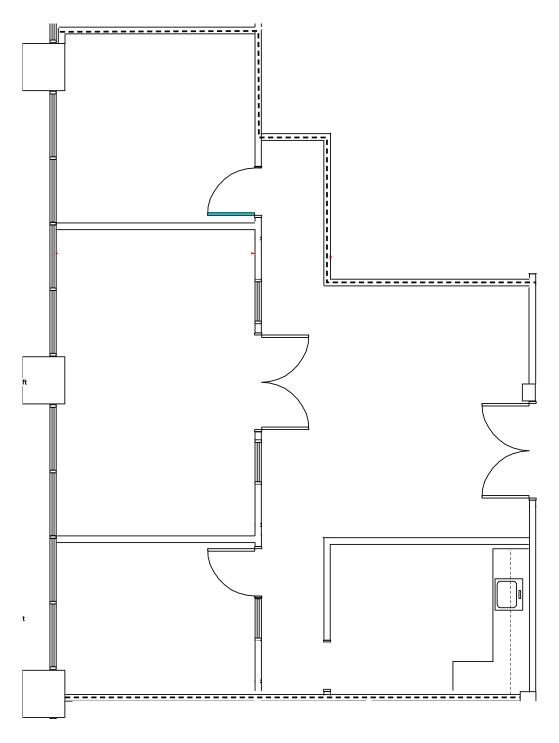

## DIMENSIONS AND LAYOUT MAY VARY FROM ACTUAL BUILD OUT. SUBLEASE - JUNE 30 2024

| Suite | SF    | Base Rent         | Monthly Rent      | Annual Increase | Lease Type   |
|-------|-------|-------------------|-------------------|-----------------|--------------|
| 210   | 1,225 | \$19.00 - \$21.00 | \$1,940 - \$2,144 | \$0.50          | Full Service |